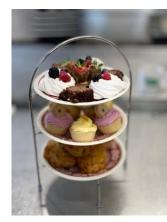

Or email us at: stay@sherbourne-house.co.uk

SHERBOURNE HOUSE HOTEL, 8 NORWICH ROAD, ATTLEBOROUGH, NORFOLK, NR17 2JX

Menu One: Our Traditional Afternoon Tea

- A Selection of Sandwiches on White and Wholemeal Bread including the following fillings: Cheese (v). Smoked Salmon
  - Ham, Egg Mayo & Cress(v)
- Mini Quiches
- Cheese scone with a mustard infused cream cheese
- Fruit Scones with Clotted Cream and Jam
- Selection of Cakes
- Fresh Fruit Kebabs, Drizzled with Chocolate or Macrons

**£20 per person** which includes unlimited tea and coffee

 $\diamond \cdot \degree: \ast \diamond \cdot \degree: \ast : \cdot \degree \diamond \ast : \cdot \degree \diamond$ 

Menu Two: Alternative Menu for Special Occasions